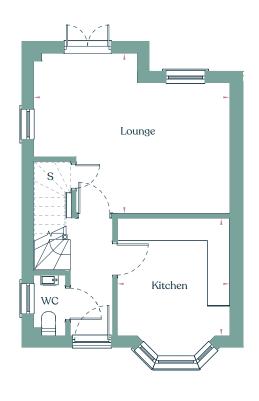

## 2 Bedroom House

Plots 1, 2\*, 3, 4\*, 5, 7\*

Ground floor First Floor

| Kitchen   | 3.21m x 3.08m |
|-----------|---------------|
| Lounge    | 3.55m x 5.27m |
| Bedroom 1 | 2.94m × 4.17m |
| Bedroom 2 | 3.10m x 3.12m |
| Bathroom  | 2.05m x 2.15m |

Total 70m<sup>2</sup>