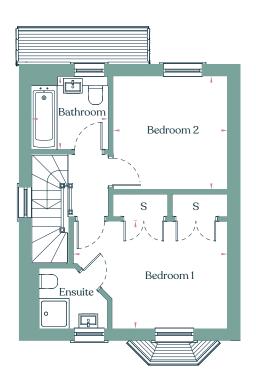

## 2 Bedroom House

Plots 1, 2\*, 3, 4\*, 5, 7\*

Ground floor First Floor

| Kitchen   | 3.21m x 3.08m |
|-----------|---------------|
| Lounge    | 3.55m x 5.27m |
| Bedroom 1 | 2.94m × 4.17m |
| Bedroom 2 | 3.10m x 3.12m |
| Bathroom  | 2.05m x 2.15m |

Total 70m<sup>2</sup>