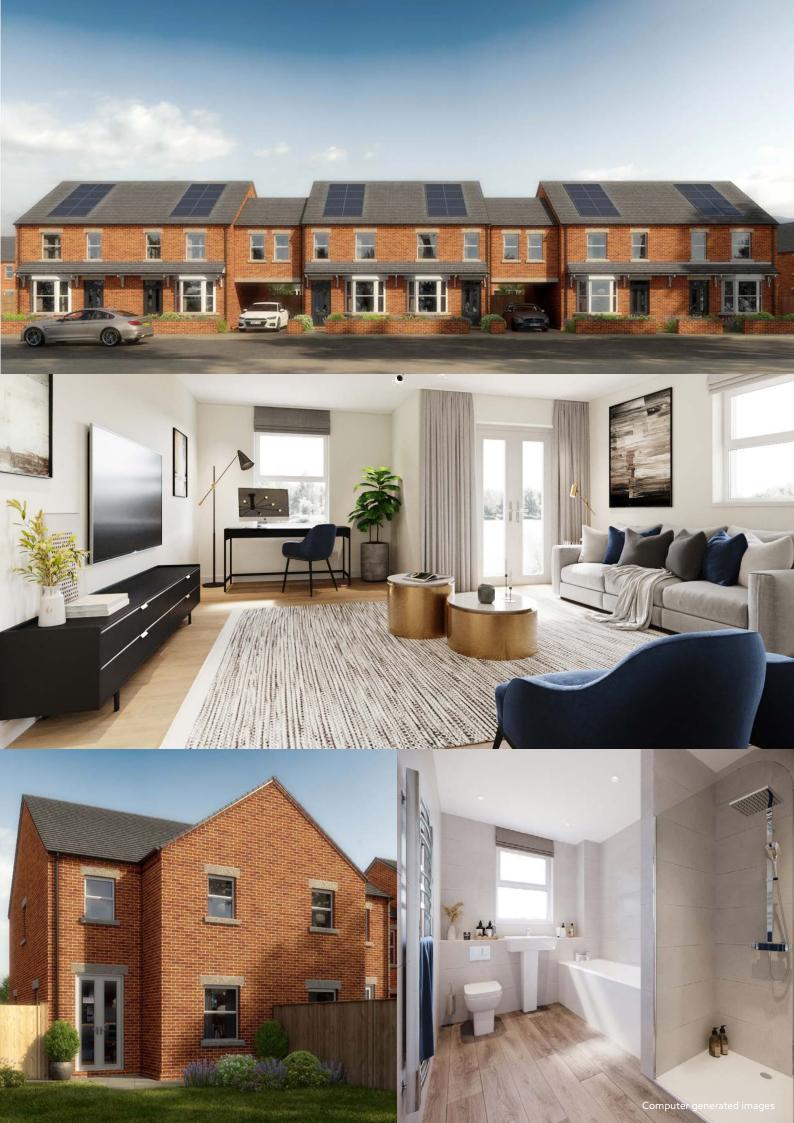

# UNICORN QUARTER ECCLES

Located on the site of the former Unicorn Pub - and its Edwardian Tudor revival building dating back to 1895 - this development of 16 two and three bedroom Shared Ownership homes puts you close to the river, the city and the countryside.

The attractive timber framed houses come with private gardens and off-street parking. Built and finished with real attention to detail, you'll find everything in place so you can move straight in and get comfy while you create your perfect space.

### External

- · Landscaped gardens with turf
- Allocated car parking
- PV solar panels