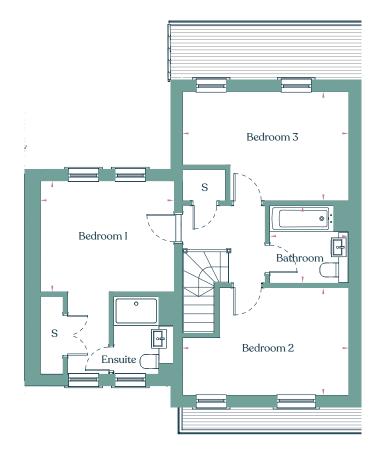

### The Griffin

## 3 Bedroom House

Plots 6\*, 10, 11\*, 12, 15\*, 16

Ground floor

First Floor

| Kitchen   | 3.21m x 3.13m |
|-----------|---------------|
| Lounge    | 5.10m x 5.10m |
| Bedroom 1 | 2.92m x 4.02m |
| Bedroom 2 | 3.14m x 2.71m |
| Bedroom 3 | 3.01m x 2.97m |
| Bathroom  | 2.17m x 2.97m |

Total 86m<sup>2</sup>