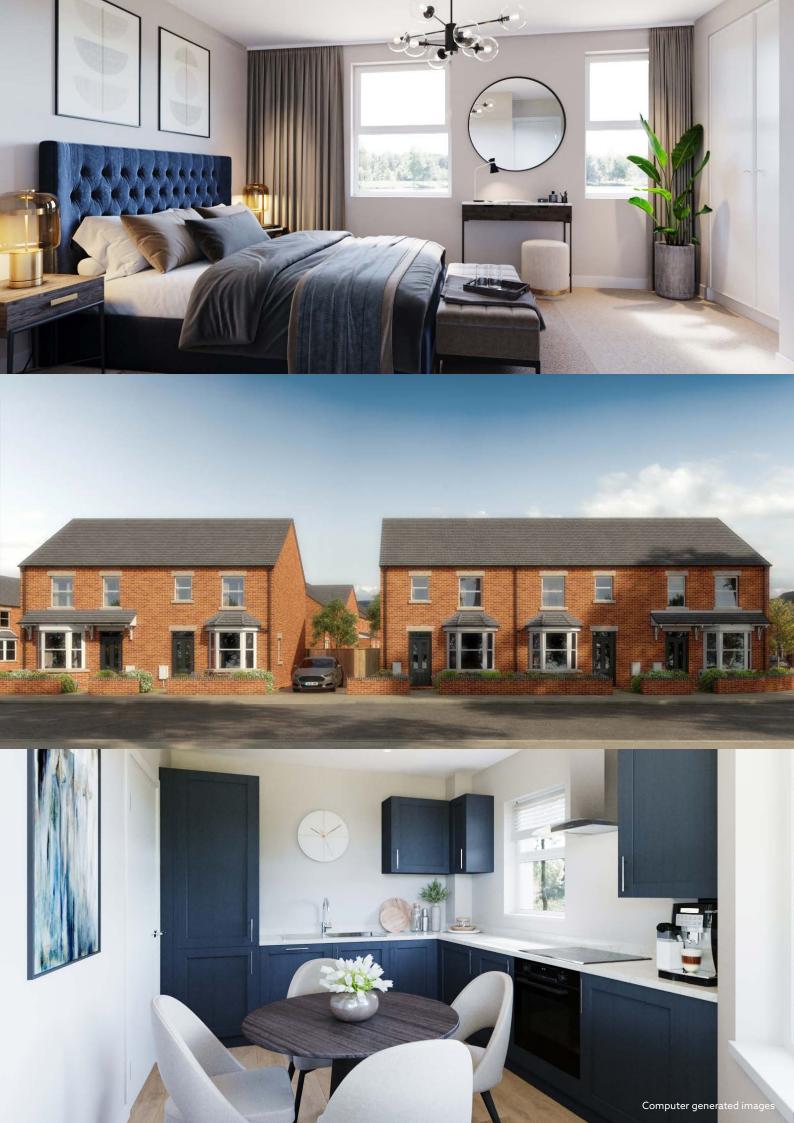

# UNICORN QUARTER ECCLES

Located on the site of the former Unicorn Pub - and its Edwardian Tudor revival building dating back to 1895 - this development of 16 two and three bedroom Shared Ownership homes puts you close to the river, the city and the countryside.

The attractive timber framed houses come with private gardens and off-street parking. Built and finished with real attention to detail, you'll find everything in place so you can move straight in and get comfy while you create your perfect space.