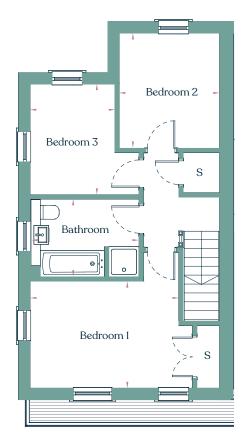

## 3 Bedroom House

Plots 6\*, 10, 11\*, 12, 15\*, 16

Ground floor

First Floor

| Kitchen   | 3.21m x 3.13m |
|-----------|---------------|
| Lounge    | 5.10m x 5.10m |
| Bedroom 1 | 2.92m x 4.02m |
| Bedroom 2 | 3.14m x 2.71m |
| Bedroom 3 | 3.01m x 2.97m |
| Bathroom  | 2.17m x 2.97m |

Total 86m<sup>2</sup>