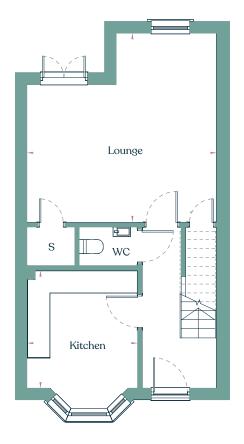

## 2 Bedroom House

Plots 1, 2\*, 3, 4\*, 5, 7\*

Ground floor First Floor

| Kitchen   | 3.21m x 3.08m |
|-----------|---------------|
| Lounge    | 3.55m x 5.27m |
| Bedroom 1 | 2.94m × 4.17m |
| Bedroom 2 | 3.10m x 3.12m |
| Bathroom  | 2.05m x 2.15m |

Total 70m<sup>2</sup>