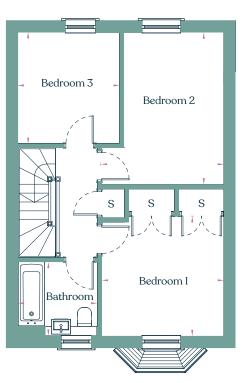

#### The Phoenix

## 2 Bedroom House

Plots 1, 2\*, 3, 4\*, 5, 7\*

Ground floor First Floor

| Kitchen   | 3.21m x 3.08m |
|-----------|---------------|
| Lounge    | 3.55m x 5.27m |
| Bedroom 1 | 2.94m × 4.17m |
| Bedroom 2 | 3.10m x 3.12m |
| Bathroom  | 2.05m x 2.15m |

Total 70m<sup>2</sup>