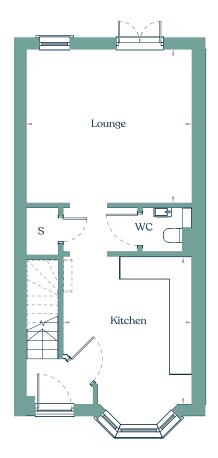

### The Griffin

## 3 Bedroom House

Plots 6\*, 10, 11\*, 12, 15\*, 16

Ground floor

First Floor

| Kitchen   | 3.21m x 3.13m |
|-----------|---------------|
| Lounge    | 5.10m x 5.10m |
| Bedroom 1 | 2.92m x 4.02m |
| Bedroom 2 | 3.14m x 2.71m |
| Bedroom 3 | 3.01m x 2.97m |
| Bathroom  | 2.17m x 2.97m |

Total 86m<sup>2</sup>