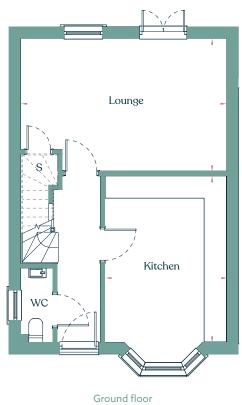

#### The Phoenix

## 2 Bedroom House

Plots 1, 2\*, 3, 4\*, 5, 7\*

Ground floor First Floor

| Kitchen   | 3.21m x 3.08m |
|-----------|---------------|
| Lounge    | 3.55m x 5.27m |
| Bedroom 1 | 2.94m × 4.17m |
| Bedroom 2 | 3.10m x 3.12m |
| Bathroom  | 2.05m x 2.15m |

Total 70m<sup>2</sup>