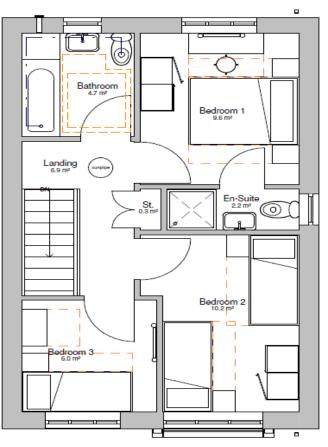

| House<br>No, | Address                                             | Beds | Floors | Sq<br>M2 | Status    | Full Property<br>Value | 65%<br>Share | Rent<br>PCM 65% | Service Charge<br>PCM |
|--------------|-----------------------------------------------------|------|--------|----------|-----------|------------------------|--------------|-----------------|-----------------------|
| 4b           | 4b Deepdale Avenue, Withington, Manchester, M20 1GU | 3    | 2      | 83.00    | Available | £280,000               | £182,000     | £213.13         | £16.35                |





**First Floor** 

## Please Note:

The price shown is based on 65% shared ownership which this property must be sold at.

Buy 65% of the property and pay rent on the part you don't own. You can buy more shares in the future if you wish, owning 100% of the property.

\*Price based on 65% shared ownership, full terms and conditions apply. Prices advertised may be subject to change. For more information, speak to our team.

**GECKO** 

## **GECKO Homes**

Southern Gate
729 Princess Road
Didsbury
Manchester M20 2LT

**Call** 0330 995 1333

Email sales@geckohomes.co.uk

Follow