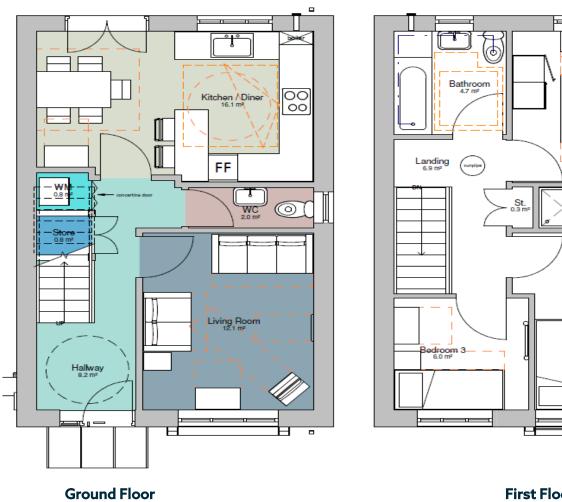

| House<br>No, | Address                                             | Beds | Floors | Sq<br>M2 | Status    | Full Property<br>Value | 65%<br>Share | Rent<br>PCM 65% | Service Charge<br>PCM |
|--------------|-----------------------------------------------------|------|--------|----------|-----------|------------------------|--------------|-----------------|-----------------------|
| 4b           | 4b Deepdale Avenue, Withington, Manchester, M20 1GU | 3    | 2      | 83.00    | Available | £280,000               | £182,000     | £213.13         | £16.35                |

**First Floor** 