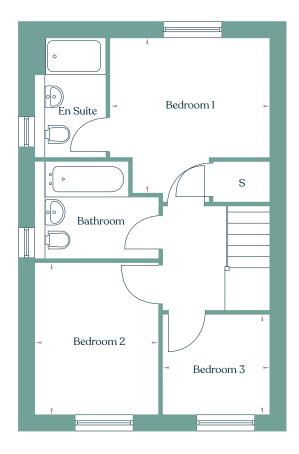

### The Tailor

## 3 Bedroom House

## Plots 48 & 49\*

Ground floor First Floor

| Kitchen/Dining | 4.78m x 3.45m |
|----------------|---------------|
| Living         | 5.14m x 3.9m  |
| WC             | 1.66m x 1.01m |
| Bedroom 1      | 3.36m x 3.29m |
| En Suite       | 2.43m x 1.40m |
| Bedroom 2      | 3.09m x 2.52m |
| Bedroom 3      | 2.17m x 2.04m |
| Bathroom       | 2.52m x 1.97m |

Total 74.5m<sup>2</sup>