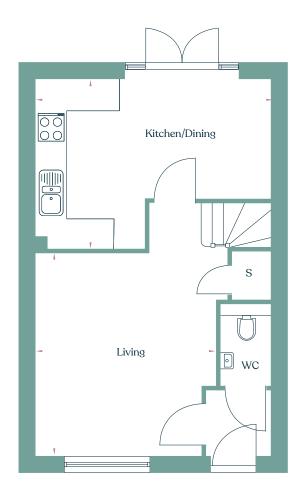

### The Tailor

## 3 Bedroom House

## Plots 48 & 49\*

Ground floor First Floor

| Kitchen/Dining | 4.78m x 3.45m |
|----------------|---------------|
| Living         | 5.14m x 3.9m  |
| WC             | 1.66m x 1.01m |
| Bedroom 1      | 3.36m x 3.29m |
| En Suite       | 2.43m x 1.40m |
| Bedroom 2      | 3.09m x 2.52m |
| Bedroom 3      | 2.17m x 2.04m |
| Bathroom       | 2.52m x 1.97m |

Total 74.5m<sup>2</sup>