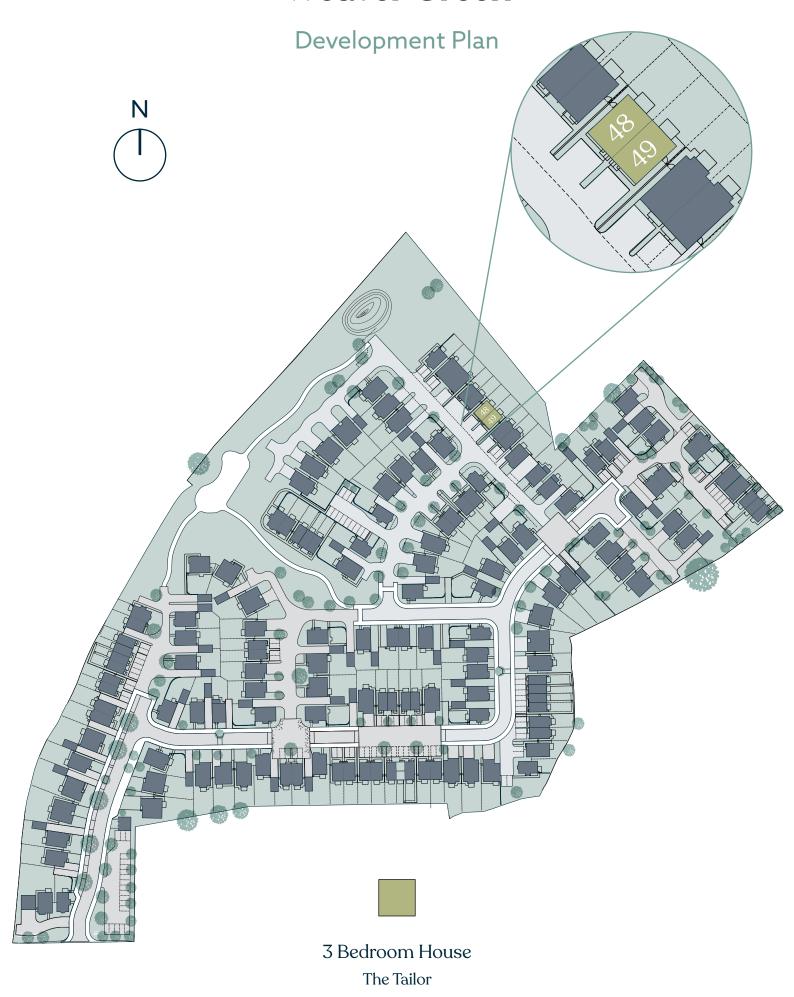

## Weaver Green

## Plots 48 & 49\*

Ground floor First Floor

| Kitchen/Dining | 4.78m x 3.45m |
|----------------|---------------|
| Living         | 5.14m x 3.9m  |
| WC             | 1.66m x 1.01m |
| Bedroom 1      | 3.36m x 3.29m |
| En Suite       | 2.43m x 1.40m |
| Bedroom 2      | 3.09m x 2.52m |
| Bedroom 3      | 2.17m x 2.04m |
| Bathroom       | 2.52m x 1.97m |