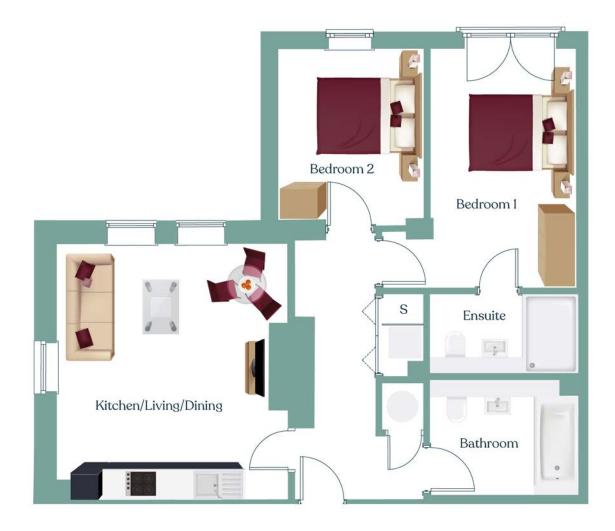

#### Apartment 2

Lower Ground Floor

| Kitchen/Dining/Living | 23.69m <sup>2</sup> |
|-----------------------|---------------------|
| Bedroom 1             | 13.42m <sup>2</sup> |
| Ensuite               | 4.06m <sup>2</sup>  |
| Bedroom 2             | 8.80m <sup>2</sup>  |
| Bathroom              | 5.81m <sup>2</sup>  |
|                       |                     |

Total 69m<sup>2</sup>