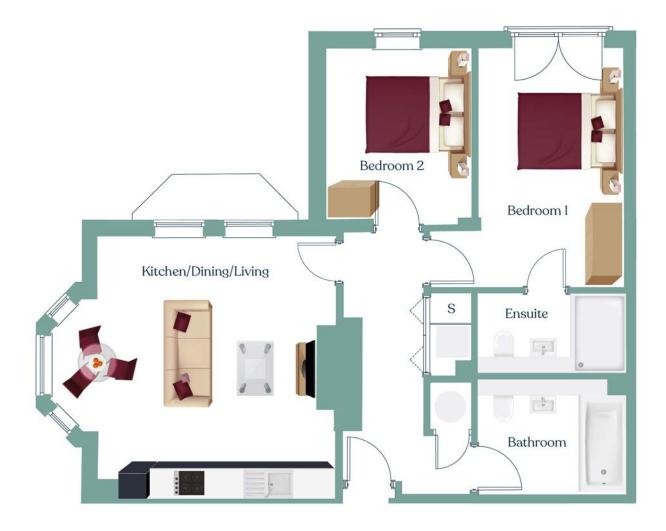

#### Apartment 2

Lower Ground Floor

| Kitchen/Dining/Living | 23.69m <sup>2</sup> |
|-----------------------|---------------------|
| Bedroom 1             | 13.42m <sup>2</sup> |
| Ensuite               | 4.06m <sup>2</sup>  |
| Bedroom 2             | 8.80m <sup>2</sup>  |
| Bathroom              | 5.81m <sup>2</sup>  |
|                       |                     |

Total 69m<sup>2</sup>