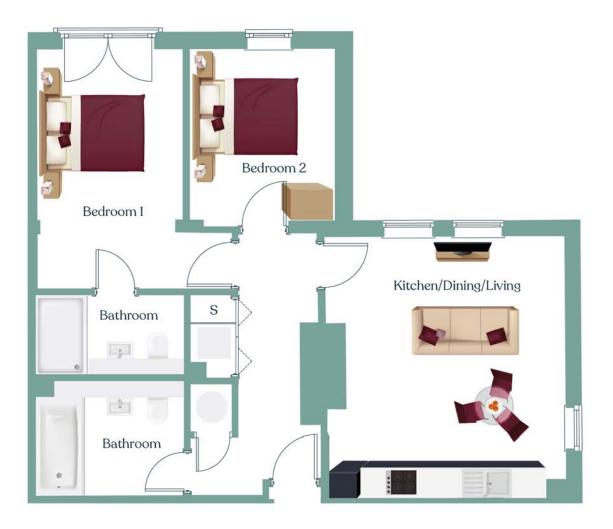

#### Apartment 2

Lower Ground Floor

| Kitchen/Dining/Living | 23.69m <sup>2</sup> |
|-----------------------|---------------------|
| Bedroom 1             | 13.42m <sup>2</sup> |
| Ensuite               | 4.06m <sup>2</sup>  |
| Bedroom 2             | 8.80m <sup>2</sup>  |
| Bathroom              | 5.81m <sup>2</sup>  |
|                       |                     |

Total 69m<sup>2</sup>