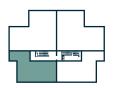

#### Apartment 2

Lower Ground Floor

| Kitchen/Dining/Living | 23.69m <sup>2</sup> |
|-----------------------|---------------------|
| Bedroom 1             | 13.42m <sup>2</sup> |
| Ensuite               | 4.06m <sup>2</sup>  |
| Bedroom 2             | 8.80m <sup>2</sup>  |
| Bathroom              | 5.81m <sup>2</sup>  |
|                       |                     |

Total 69m<sup>2</sup>