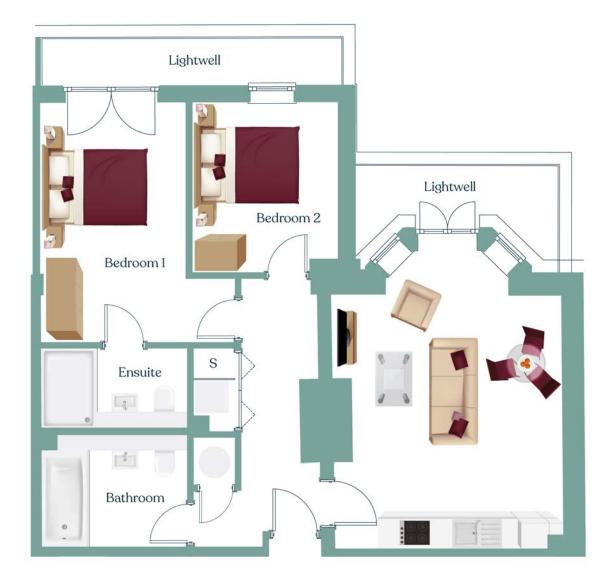

#### Apartment 2

Lower Ground Floor

| Kitchen/Dining/Living | 23.69m <sup>2</sup> |
|-----------------------|---------------------|
| Bedroom 1             | 13.42m <sup>2</sup> |
| Ensuite               | 4.06m <sup>2</sup>  |
| Bedroom 2             | 8.80m <sup>2</sup>  |
| Bathroom              | 5.81m <sup>2</sup>  |
|                       |                     |

Total 69m<sup>2</sup>