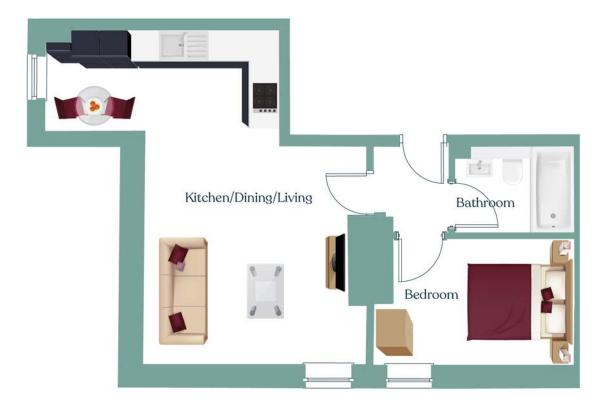

#### Apartment 1

| Kitchen/Dining/Living | 29.85m <sup>2</sup> |
|-----------------------|---------------------|
| Bedroom               | 8.16m <sup>2</sup>  |
| Bathroom              | 3.36m <sup>2</sup>  |

Total 46m<sup>2</sup>