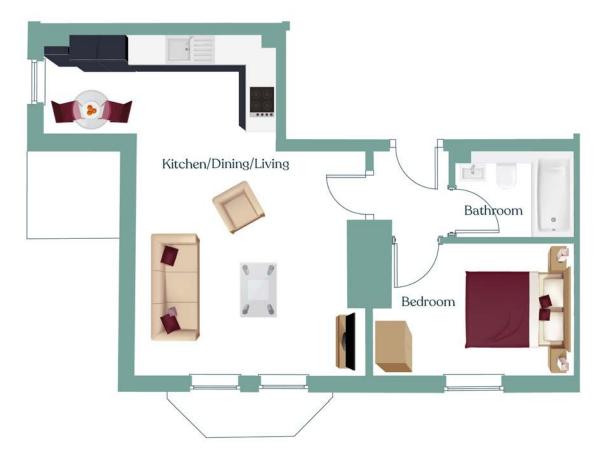

#### Apartment 1

| Kitchen/Dining/Living | 29.85m <sup>2</sup> |
|-----------------------|---------------------|
| Bedroom               | 8.16m <sup>2</sup>  |
| Bathroom              | 3.36m <sup>2</sup>  |

Total 46m<sup>2</sup>