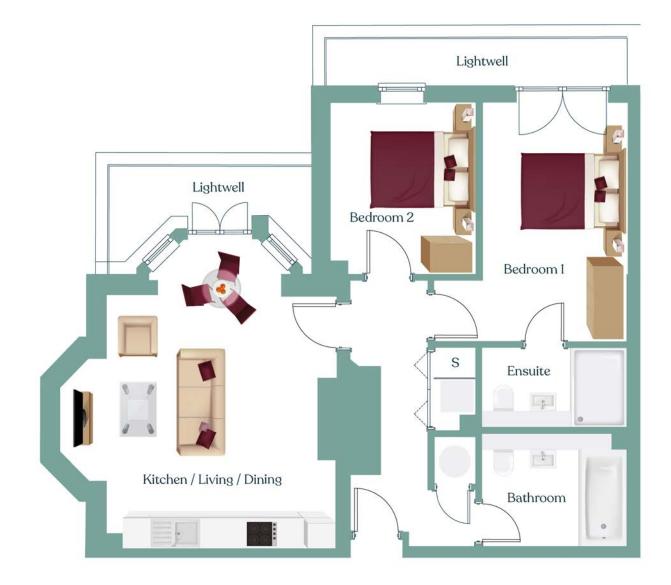

#### Apartment 2

Lower Ground Floor

| Kitchen/Dining/Living | 23.69m <sup>2</sup> |
|-----------------------|---------------------|
| Bedroom 1             | 13.42m <sup>2</sup> |
| Ensuite               | 4.06m <sup>2</sup>  |
| Bedroom 2             | 8.80m <sup>2</sup>  |
| Bathroom              | 5.81m <sup>2</sup>  |
|                       |                     |

Total 69m<sup>2</sup>