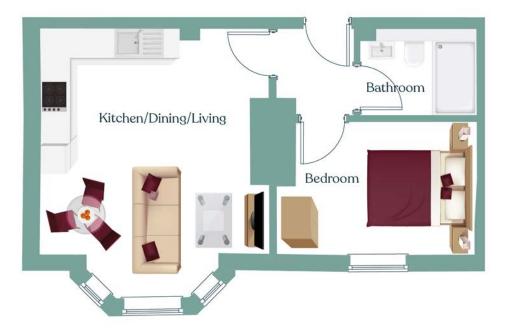

#### Apartment 2

Lower Ground Floor

| Kitchen/Dining/Living | 23.69m <sup>2</sup> |
|-----------------------|---------------------|
| Bedroom 1             | 13.42m <sup>2</sup> |
| Ensuite               | 4.06m <sup>2</sup>  |
| Bedroom 2             | 8.80m <sup>2</sup>  |
| Bathroom              | 5.81m <sup>2</sup>  |
|                       |                     |

Total 69m<sup>2</sup>