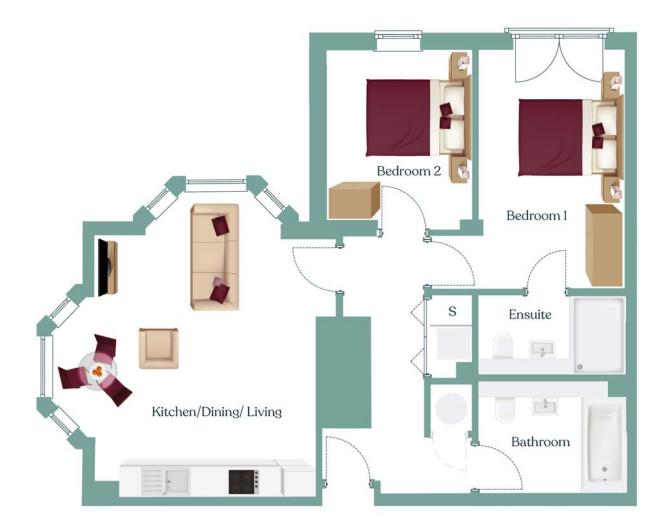

#### Apartment 6

Kitchen/Dining/Living3.67m²Bedroom 113.33m²Ensuite4.19m²Bedroom 29.09m²Bathroom6.17m²

Total 71m<sup>2</sup>

Apartment 7

Ground Floor

| Kitchen/Dining/Living | 22.82m <sup>2</sup> |
|-----------------------|---------------------|
| Bedroom 1             | 13.25m <sup>2</sup> |
| Ensuite               | 4.23m <sup>2</sup>  |
| Bedroom 2             | 9.04m <sup>2</sup>  |
| Bathroom              | 6.24m <sup>2</sup>  |
|                       |                     |