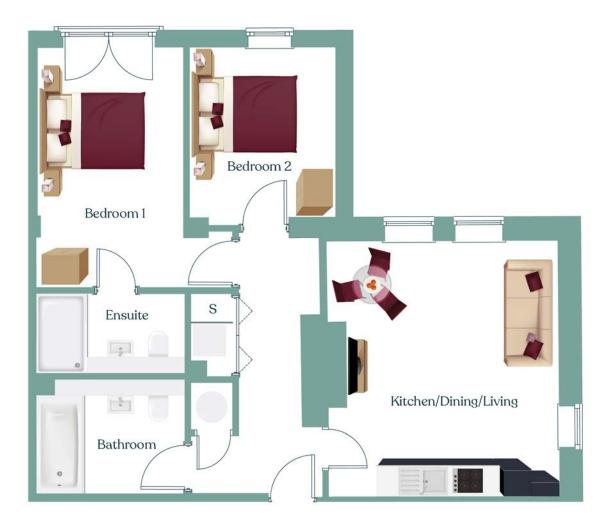

#### Apartment 2

Lower Ground Floor

| Kitchen/Dining/Living | 23.69m <sup>2</sup> |
|-----------------------|---------------------|
| Bedroom 1             | 13.42m <sup>2</sup> |
| Ensuite               | 4.06m <sup>2</sup>  |
| Bedroom 2             | 8.80m <sup>2</sup>  |
| Bathroom              | 5.81m <sup>2</sup>  |
|                       |                     |

Total 69m<sup>2</sup>