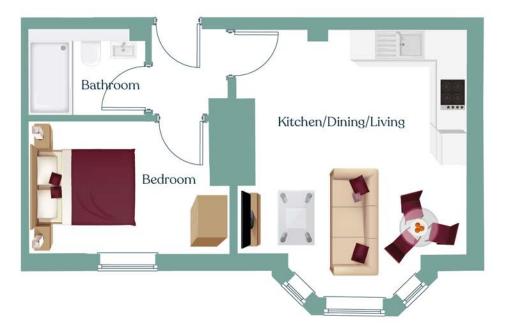

#### Apartment 1

| Kitchen/Dining/Living | 29.85m <sup>2</sup> |
|-----------------------|---------------------|
| Bedroom               | 8.16m <sup>2</sup>  |
| Bathroom              | 3.36m <sup>2</sup>  |

Total 46m<sup>2</sup>