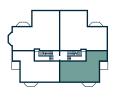

#### Apartment 1

| Kitchen/Dining/Living | 29.85m <sup>2</sup> |
|-----------------------|---------------------|
| Bedroom               | 8.16m <sup>2</sup>  |
| Bathroom              | 3.36m <sup>2</sup>  |

Total 46m<sup>2</sup>