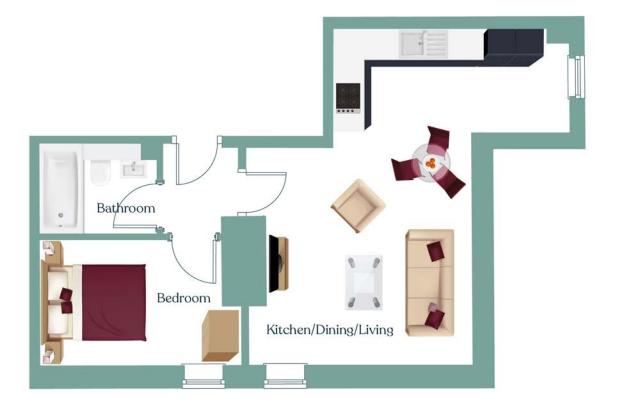

#### Apartment 1

| Kitchen/Dining/Living | 29.85m <sup>2</sup> |
|-----------------------|---------------------|
| Bedroom               | 8.16m <sup>2</sup>  |
| Bathroom              | 3.36m <sup>2</sup>  |

Total 46m<sup>2</sup>