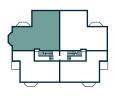

#### Apartment 2

Lower Ground Floor

| Kitchen/Dining/Living | 23.69m <sup>2</sup> |
|-----------------------|---------------------|
| Bedroom 1             | 13.42m <sup>2</sup> |
| Ensuite               | 4.06m <sup>2</sup>  |
| Bedroom 2             | 8.80m <sup>2</sup>  |
| Bathroom              | 5.81m <sup>2</sup>  |
|                       |                     |

Total 69m<sup>2</sup>