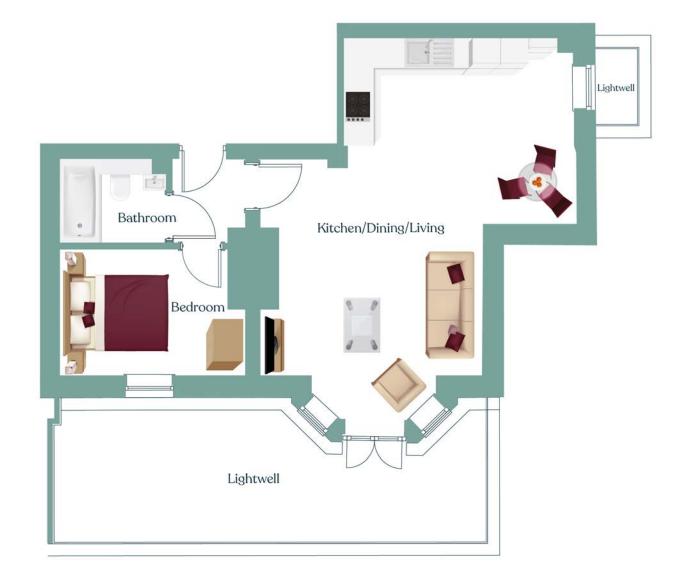

#### Apartment 1

| Kitchen/Dining/Living | 29.85m <sup>2</sup> |
|-----------------------|---------------------|
| Bedroom               | 8.16m <sup>2</sup>  |
| Bathroom              | 3.36m <sup>2</sup>  |

Total 46m<sup>2</sup>