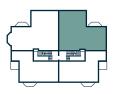

#### Apartment 1

| Kitchen/Dining/Living | 29.85m <sup>2</sup> |
|-----------------------|---------------------|
| Bedroom               | 8.16m <sup>2</sup>  |
| Bathroom              | 3.36m <sup>2</sup>  |

Total 46m<sup>2</sup>