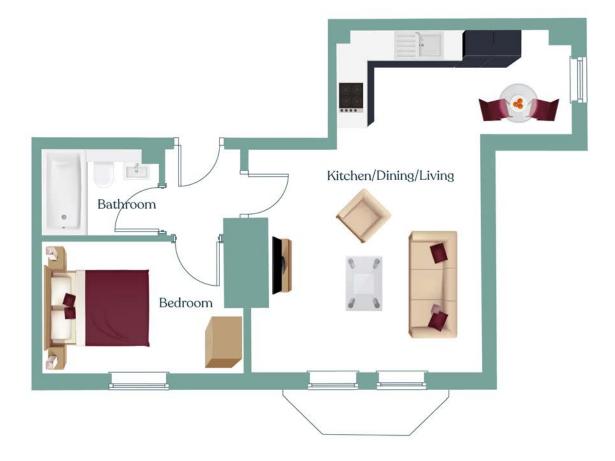

#### Apartment 1

| Kitchen/Dining/Living | 29.85m <sup>2</sup> |
|-----------------------|---------------------|
| Bedroom               | 8.16m <sup>2</sup>  |
| Bathroom              | 3.36m <sup>2</sup>  |

Total 46m<sup>2</sup>