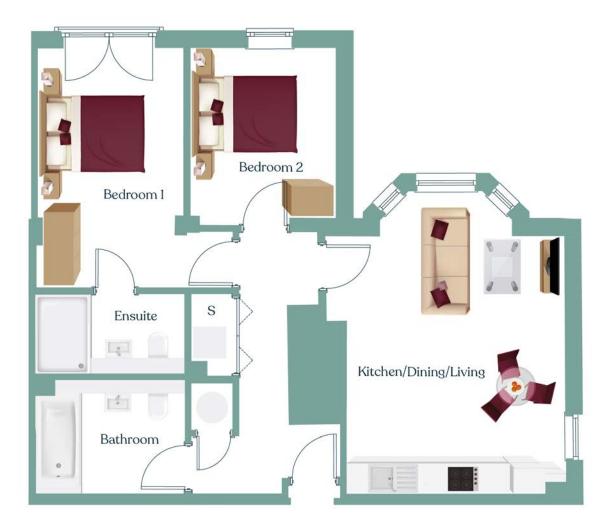

#### Apartment 2

Lower Ground Floor

| Kitchen/Dining/Living | 23.69m <sup>2</sup> |
|-----------------------|---------------------|
| Bedroom 1             | 13.42m <sup>2</sup> |
| Ensuite               | 4.06m <sup>2</sup>  |
| Bedroom 2             | 8.80m <sup>2</sup>  |
| Bathroom              | 5.81m <sup>2</sup>  |
|                       |                     |

Total 69m<sup>2</sup>