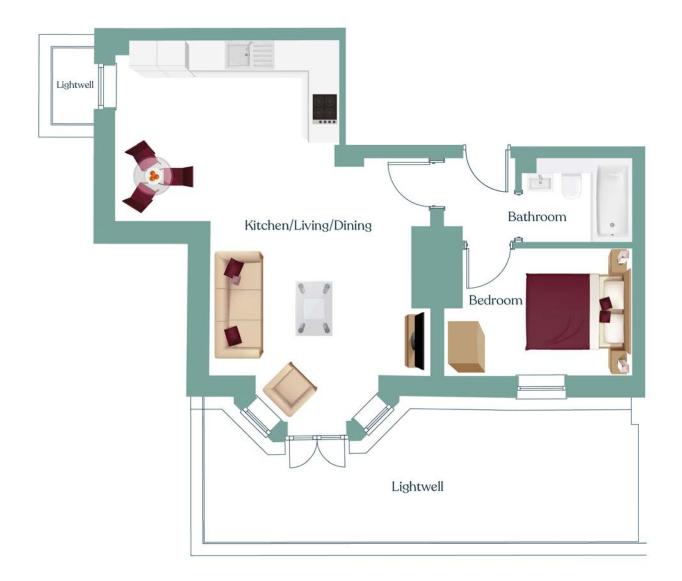

#### Apartment 1

| Kitchen/Dining/Living | 29.85m <sup>2</sup> |
|-----------------------|---------------------|
| Bedroom               | 8.16m <sup>2</sup>  |
| Bathroom              | 3.36m <sup>2</sup>  |

Total 46m<sup>2</sup>