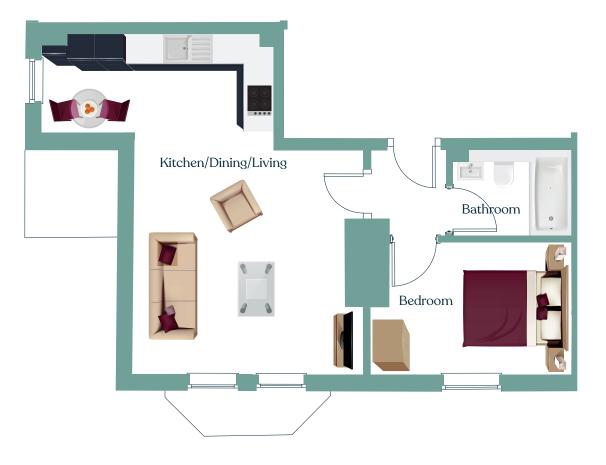

#### Apartment 1

| Kitchen/Dining/Living | 29.85m <sup>2</sup> |
|-----------------------|---------------------|
| Bedroom               | 8.16m <sup>2</sup>  |
| Bathroom              | 3.36m <sup>2</sup>  |

Total 46m<sup>2</sup>