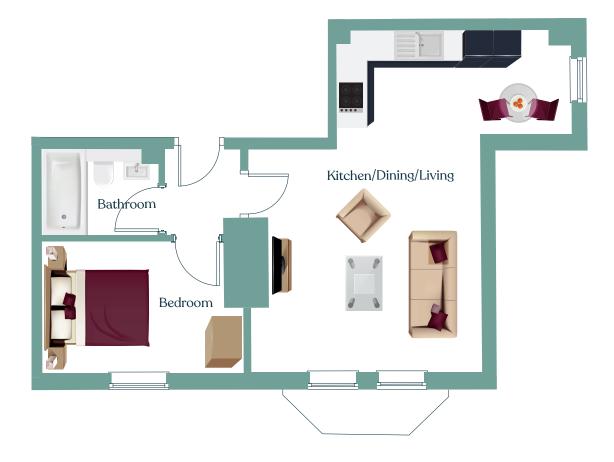

#### Apartment 1

| Kitchen/Dining/Living | 29.85m <sup>2</sup> |
|-----------------------|---------------------|
| Bedroom               | 8.16m <sup>2</sup>  |
| Bathroom              | 3.36m <sup>2</sup>  |

Total 46m<sup>2</sup>