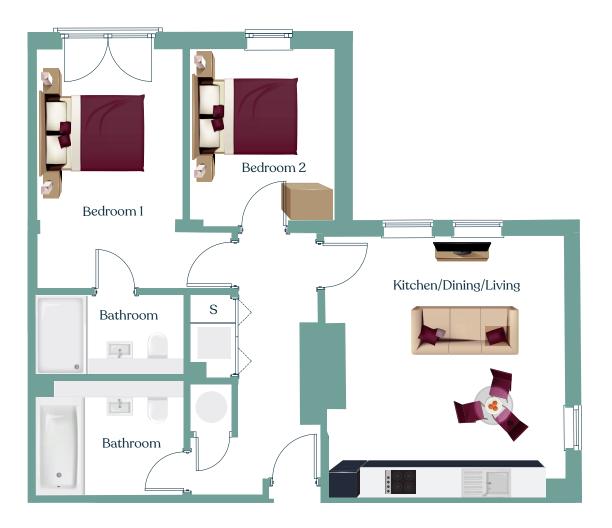

#### Apartment 2

Lower Ground Floor

| Kitchen/Dining/Living | 23.69m <sup>2</sup> |
|-----------------------|---------------------|
| Bedroom 1             | 13.42m <sup>2</sup> |
| Ensuite               | 4.06m <sup>2</sup>  |
| Bedroom 2             | 8.80m <sup>2</sup>  |
| Bathroom              | 5.81m <sup>2</sup>  |
|                       |                     |

Total 69m<sup>2</sup>