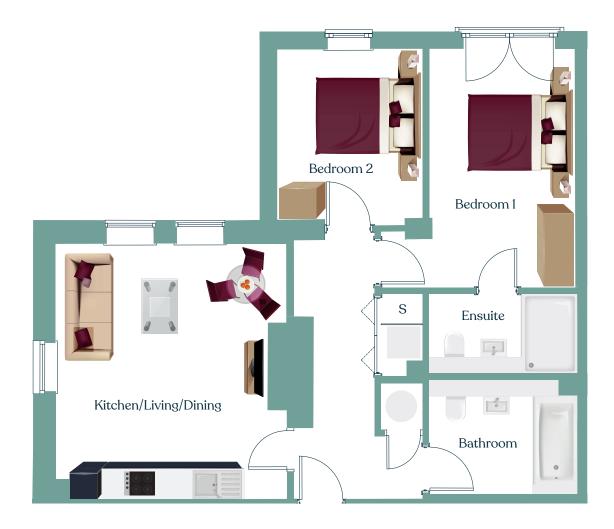

#### Apartment 2

Lower Ground Floor

| Kitchen/Dining/Living | 23.69m <sup>2</sup> |
|-----------------------|---------------------|
| Bedroom 1             | 13.42m <sup>2</sup> |
| Ensuite               | 4.06m <sup>2</sup>  |
| Bedroom 2             | 8.80m <sup>2</sup>  |
| Bathroom              | 5.81m <sup>2</sup>  |
|                       |                     |

Total 69m<sup>2</sup>