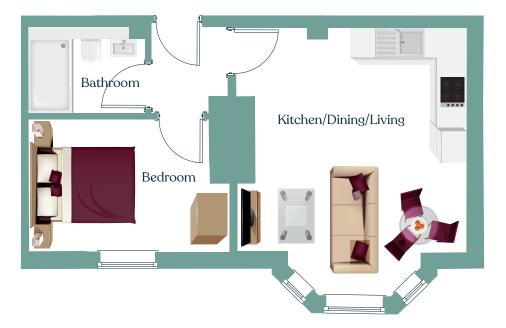

#### Apartment 1

| Kitchen/Dining/Living | 29.85m <sup>2</sup> |
|-----------------------|---------------------|
| Bedroom               | 8.16m <sup>2</sup>  |
| Bathroom              | 3.36m <sup>2</sup>  |

Total 46m<sup>2</sup>