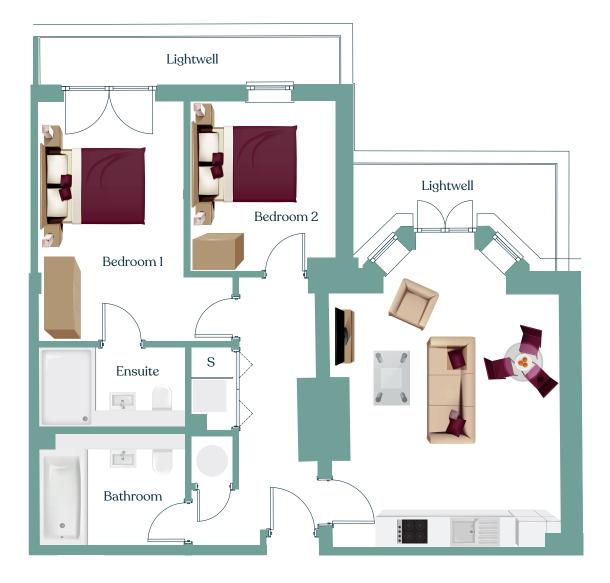

#### Apartment 2

Lower Ground Floor

| Kitchen/Dining/Living | 23.69m <sup>2</sup> |
|-----------------------|---------------------|
| Bedroom 1             | 13.42m <sup>2</sup> |
| Ensuite               | 4.06m <sup>2</sup>  |
| Bedroom 2             | 8.80m <sup>2</sup>  |
| Bathroom              | 5.81m <sup>2</sup>  |
|                       |                     |

Total 69m<sup>2</sup>