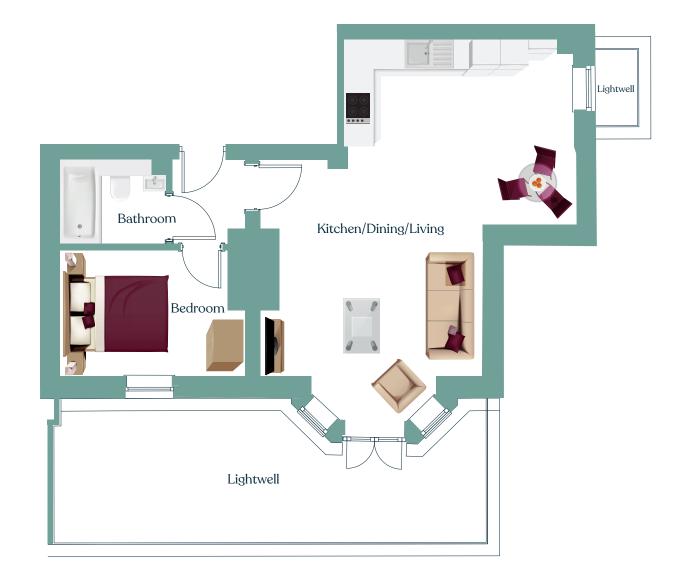

#### Apartment 1

| Kitchen/Dining/Living | 29.85m <sup>2</sup> |
|-----------------------|---------------------|
| Bedroom               | 8.16m <sup>2</sup>  |
| Bathroom              | 3.36m <sup>2</sup>  |

Total 46m<sup>2</sup>