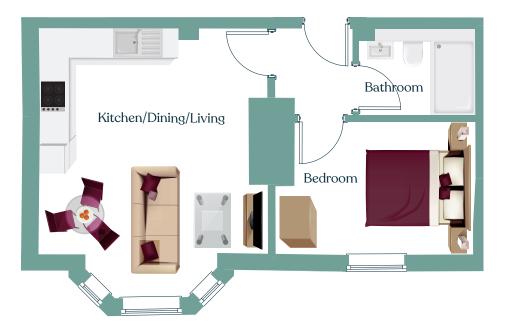

#### Apartment 1

| Kitchen/Dining/Living | 29.85m <sup>2</sup> |
|-----------------------|---------------------|
| Bedroom               | 8.16m <sup>2</sup>  |
| Bathroom              | 3.36m <sup>2</sup>  |

Total 46m<sup>2</sup>