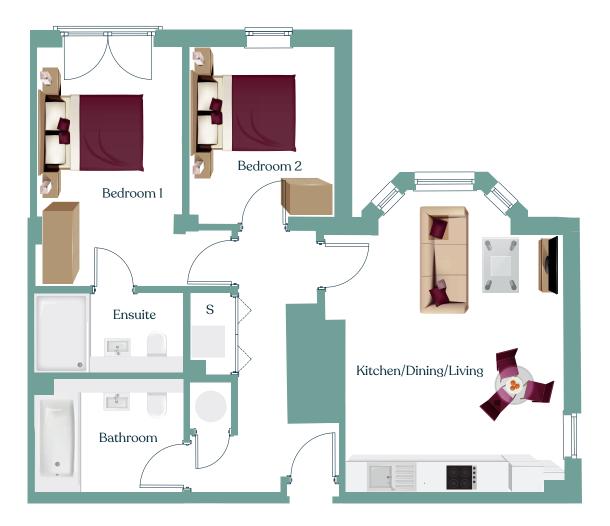

#### Apartment 2

Lower Ground Floor

| Kitchen/Dining/Living | 23.69m <sup>2</sup> |
|-----------------------|---------------------|
| Bedroom 1             | 13.42m <sup>2</sup> |
| Ensuite               | 4.06m <sup>2</sup>  |
| Bedroom 2             | 8.80m <sup>2</sup>  |
| Bathroom              | 5.81m <sup>2</sup>  |
|                       |                     |

Total 69m<sup>2</sup>