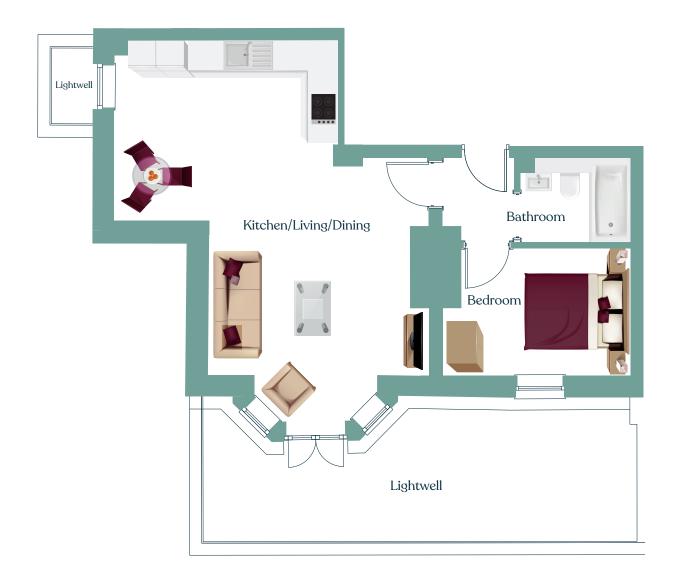

#### Apartment 1

| Kitchen/Dining/Living | 29.85m <sup>2</sup> |
|-----------------------|---------------------|
| Bedroom               | 8.16m <sup>2</sup>  |
| Bathroom              | 3.36m <sup>2</sup>  |

Total 46m<sup>2</sup>