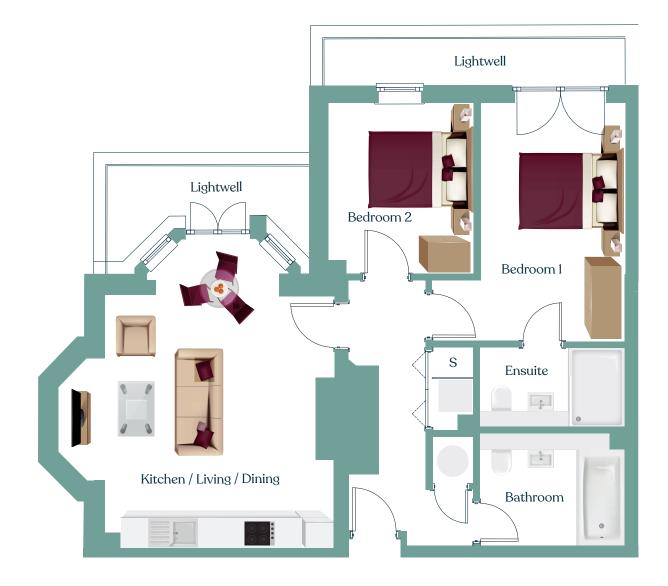

#### Apartment 2

Lower Ground Floor

| Kitchen/Dining/Living | 23.69m <sup>2</sup> |
|-----------------------|---------------------|
| Bedroom 1             | 13.42m <sup>2</sup> |
| Ensuite               | 4.06m <sup>2</sup>  |
| Bedroom 2             | 8.80m <sup>2</sup>  |
| Bathroom              | 5.81m <sup>2</sup>  |
|                       |                     |

Total 69m<sup>2</sup>