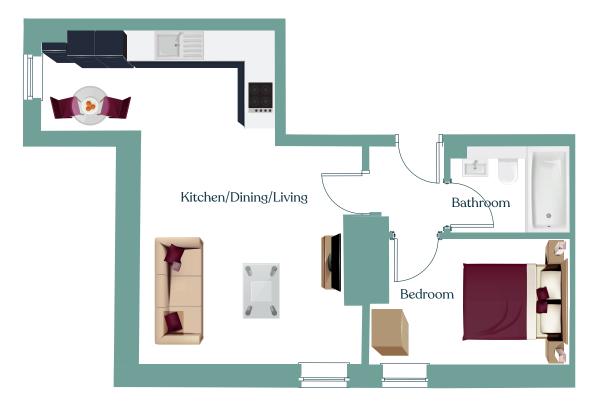

#### Apartment 1

| Kitchen/Dining/Living | 29.85m <sup>2</sup> |
|-----------------------|---------------------|
| Bedroom               | 8.16m <sup>2</sup>  |
| Bathroom              | 3.36m <sup>2</sup>  |

Total 46m<sup>2</sup>