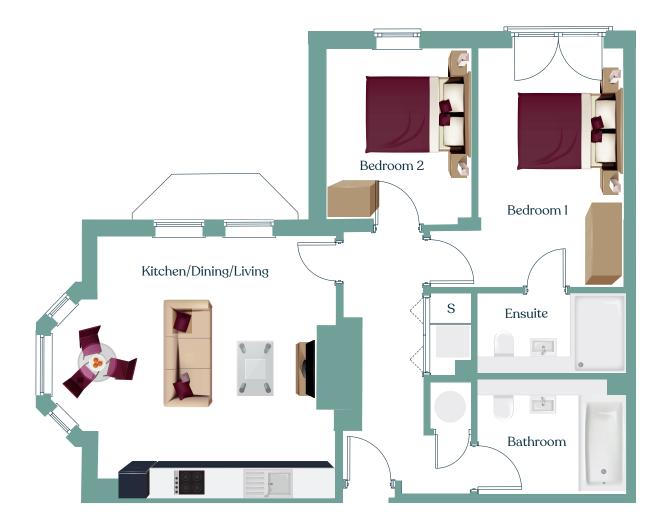

#### Apartment 2

Lower Ground Floor

| Kitchen/Dining/Living | 23.69m <sup>2</sup> |
|-----------------------|---------------------|
| Bedroom 1             | 13.42m <sup>2</sup> |
| Ensuite               | 4.06m <sup>2</sup>  |
| Bedroom 2             | 8.80m <sup>2</sup>  |
| Bathroom              | 5.81m <sup>2</sup>  |
|                       |                     |

Total 69m<sup>2</sup>