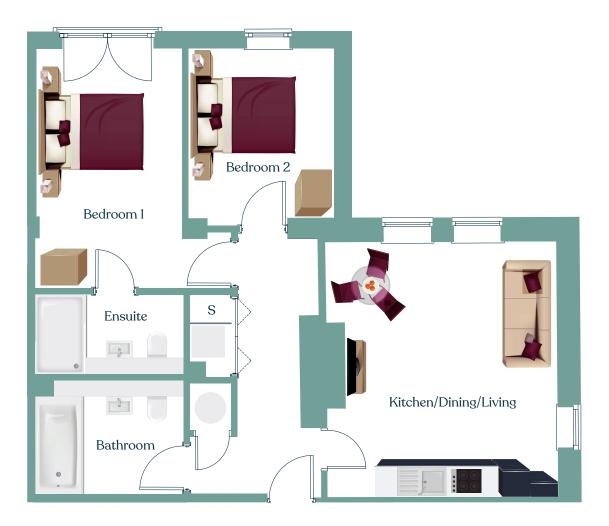

#### Apartment 2

Lower Ground Floor

| Kitchen/Dining/Living | 23.69m <sup>2</sup> |
|-----------------------|---------------------|
| Bedroom 1             | 13.42m <sup>2</sup> |
| Ensuite               | 4.06m <sup>2</sup>  |
| Bedroom 2             | 8.80m <sup>2</sup>  |
| Bathroom              | 5.81m <sup>2</sup>  |
|                       |                     |

Total 69m<sup>2</sup>

#### Apartment 3

Lower Ground Floor

| Kitchen/Dining/Living | 21.82m <sup>2</sup> |
|-----------------------|---------------------|
| Bedroom 1             | 13.50m <sup>2</sup> |
| Ensuite               | 4.07m <sup>2</sup>  |
| Bedroom 2             | 8.68m²              |
| Bathroom              | 5.83m <sup>2</sup>  |
| ·                     |                     |

Total 67m<sup>2</sup>