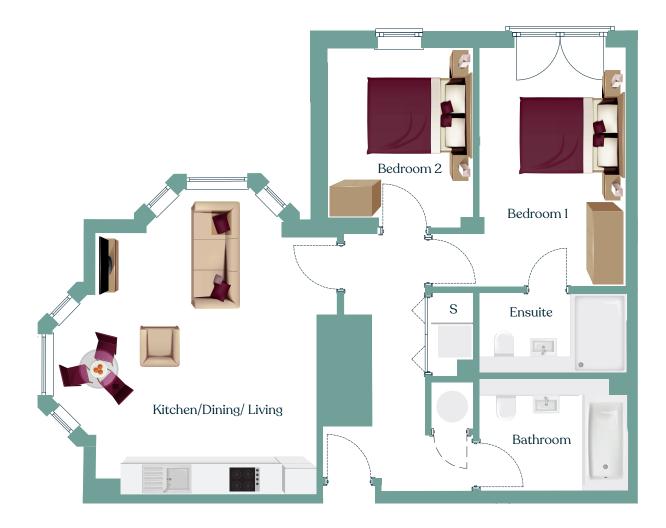

#### Apartment 2

Lower Ground Floor

| Kitchen/Dining/Living | 23.69m <sup>2</sup> |
|-----------------------|---------------------|
| Bedroom 1             | 13.42m <sup>2</sup> |
| Ensuite               | 4.06m <sup>2</sup>  |
| Bedroom 2             | 8.80m <sup>2</sup>  |
| Bathroom              | 5.81m <sup>2</sup>  |
|                       |                     |

Total 69m<sup>2</sup>