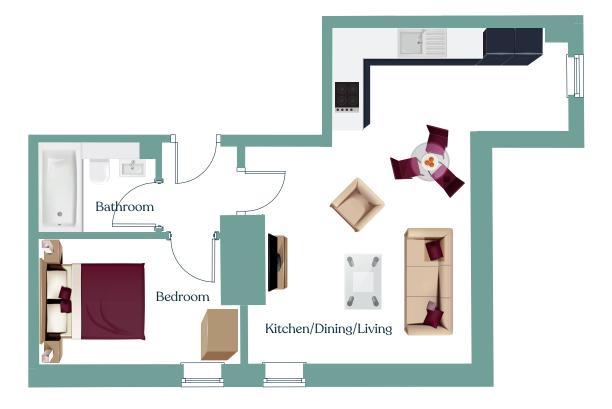

#### Apartment 1

| Kitchen/Dining/Living | 29.85m <sup>2</sup> |
|-----------------------|---------------------|
| Bedroom               | 8.16m <sup>2</sup>  |
| Bathroom              | 3.36m <sup>2</sup>  |

Total 46m<sup>2</sup>