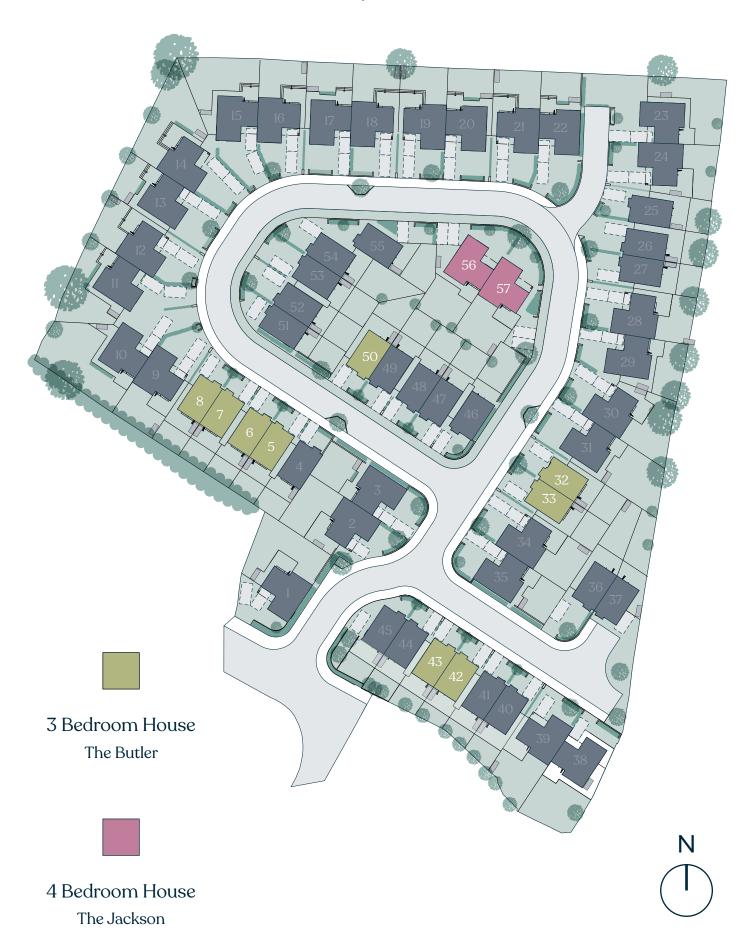

# Shores Fold

Development Plan

### The Butler

# 3 Bedroom House

Plots 5, 6\*, 7, 8\*, 32, 33\*, 42, 43\*, 50

First Floor

| Lounge/Dinner | 5.32m x 5.30m |
|---------------|---------------|
| Kitchen       | 2.70m x 3.10m |
| Bedroom 1     | 3.09m x 3.68m |
| Bedroom 2     | 2.60m x 3.75m |
| Bedroom 3     | 2.60m x 3.42m |
| Bathroom      | 2.10m x 2.78m |

### The Jackson

# 4 Bedroom House

Plots 56, 57

Ground floor First Floor

| Family Room   | 8.57m x 3.80m |
|---------------|---------------|
| Lounge        | 4.70m x 3.24m |
| Bedroom 1     | 3.80m x 3.03m |
| Dressing Room | 1.78m x 1.76m |
| En-suite      | 1.89m x 1.76m |
| Bedroom 2     | 2.77m × 4.27m |
| Bedroom 3     | 2.50m x 3.82m |
| Bedroom 4     | 2.13 × 2.61m  |
| Bathroom      | 1.80m x 2.93m |