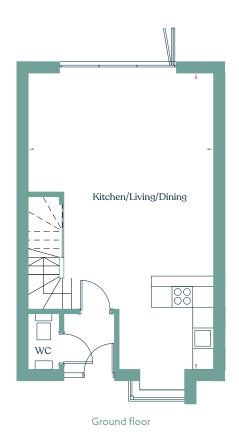

### The Butler

# 3 Bedroom House

Plots 5, 6\*, 7, 8\*, 32, 33\*, 42, 43\*, 50

First Floor

| Lounge/Dinner | 5.32m x 5.30m |
|---------------|---------------|
| Kitchen       | 2.70m x 3.10m |
| Bedroom 1     | 3.09m x 3.68m |
| Bedroom 2     | 2.60m x 3.75m |
| Bedroom 3     | 2.60m x 3.42m |
| Bathroom      | 2.10m x 2.78m |

Total 92.99m<sup>2</sup>