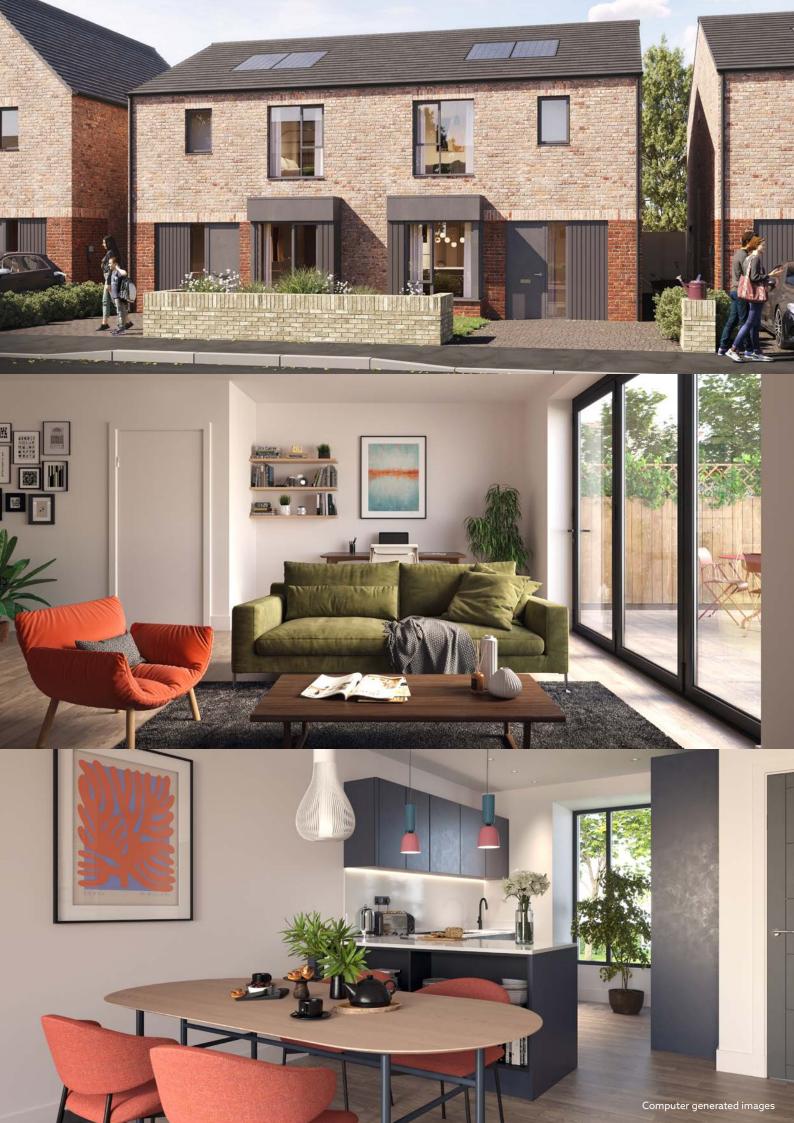

\_\_\_Levenshulme\_\_\_ SHORES FOLD

Shores Fold offers eleven shared ownership new build homes in Levenshulme for you to choose from. Five 3-bedroom homes being released in Early 2024 with the remaining 6 homes to be released for winter 2024. Bordering leafy Levenshulme and Heaton Chapel (halfway between Stockport and Manchester city centre), these homes offer enviable 'extras' as standard.

# 4 Bedroom House

Plots 56, 57

Ground floor First Floor

| Family Room   | 8.57m x 3.80m |
|---------------|---------------|
| Lounge        | 4.70m x 3.24m |
| Bedroom 1     | 3.80m x 3.03m |
| Dressing Room | 1.78m x 1.76m |
| En-suite      | 1.89m x 1.76m |
| Bedroom 2     | 2.77m × 4.27m |
| Bedroom 3     | 2.50m x 3.82m |
| Bedroom 4     | 2.13 × 2.61m  |
| Bathroom      | 1.80m x 2.93m |

Total 125.04m<sup>2</sup>