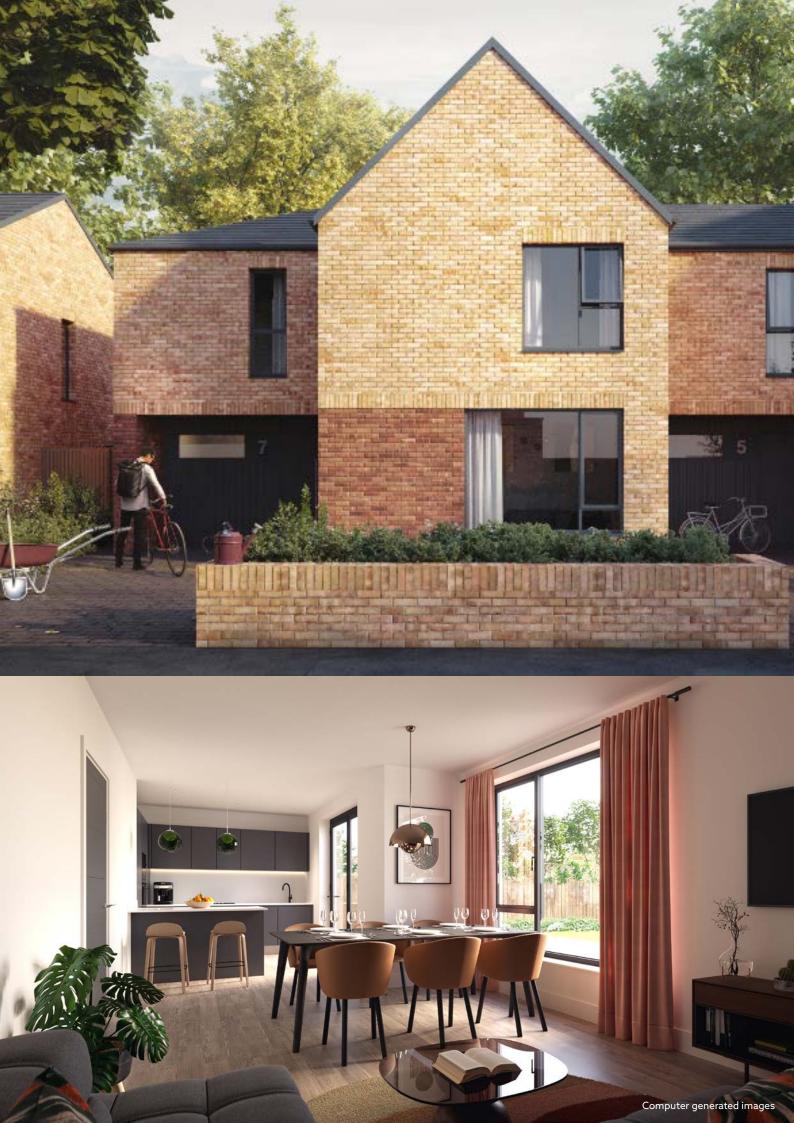

# 3 Bedroom House

Plots 5, 6\*, 7, 8\*, 32, 33\*, 42, 43\*, 50

First Floor

| Lounge/Dinner | 5.32m x 5.30m |
|---------------|---------------|
| Kitchen       | 2.70m x 3.10m |
| Bedroom 1     | 3.09m x 3.68m |
| Bedroom 2     | 2.60m x 3.75m |
| Bedroom 3     | 2.60m x 3.42m |
| Bathroom      | 2.10m x 2.78m |

Total 92.99m<sup>2</sup>