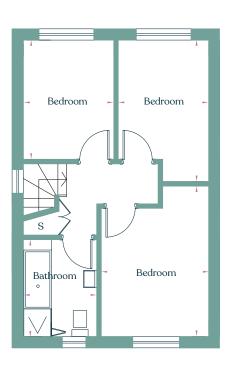

### The Butler

# 3 Bedroom House

Plots 5, 6\*, 7, 8\*, 32, 33\*, 42, 43\*, 50

First Floor

| Lounge/Dinner | 5.32m x 5.30m |
|---------------|---------------|
| Kitchen       | 2.70m x 3.10m |
| Bedroom 1     | 3.09m x 3.68m |
| Bedroom 2     | 2.60m x 3.75m |
| Bedroom 3     | 2.60m x 3.42m |
| Bathroom      | 2.10m x 2.78m |

Total 92.99m<sup>2</sup>