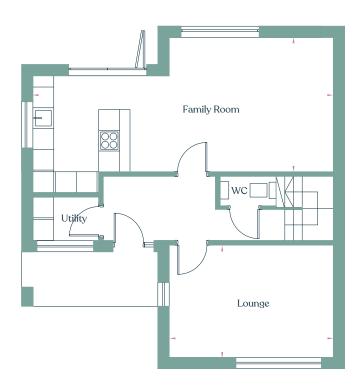

# 4 Bedroom House

Plots 56, 57

Ground floor First Floor

| Family Room   | 8.57m x 3.80m |
|---------------|---------------|
| Lounge        | 4.70m x 3.24m |
| Bedroom 1     | 3.80m x 3.03m |
| Dressing Room | 1.78m x 1.76m |
| En-suite      | 1.89m x 1.76m |
| Bedroom 2     | 2.77m × 4.27m |
| Bedroom 3     | 2.50m x 3.82m |
| Bedroom 4     | 2.13 × 2.61m  |
| Bathroom      | 1.80m x 2.93m |

Total 125.04m<sup>2</sup>