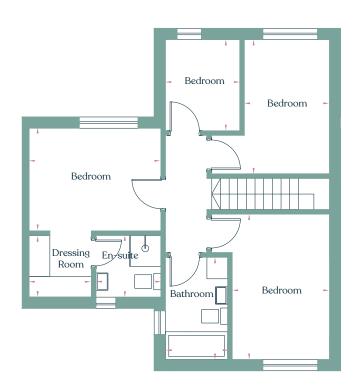

# 4 Bedroom House

Plots 56, 57

Ground floor First Floor

| Family Room   | 8.57m x 3.80m |
|---------------|---------------|
| Lounge        | 4.70m x 3.24m |
| Bedroom 1     | 3.80m x 3.03m |
| Dressing Room | 1.78m x 1.76m |
| En-suite      | 1.89m x 1.76m |
| Bedroom 2     | 2.77m × 4.27m |
| Bedroom 3     | 2.50m x 3.82m |
| Bedroom 4     | 2.13 × 2.61m  |
| Bathroom      | 1.80m x 2.93m |

Total 125.04m<sup>2</sup>